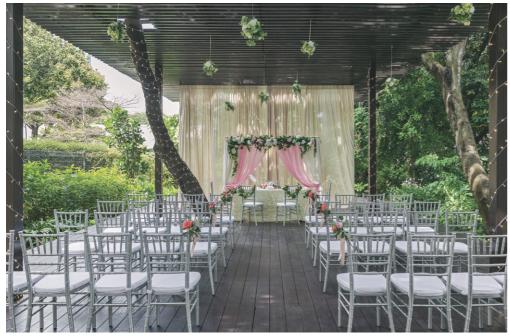

## **Outdoor Pavilion**

Gather your loved ones for a truly intimate wedding filled with nature's tranquil beauty by the Outdoor Pavilion. The lush green foliage and subtle sounds of nature allow couples to tie the knot in an enchanting garden ceremony.