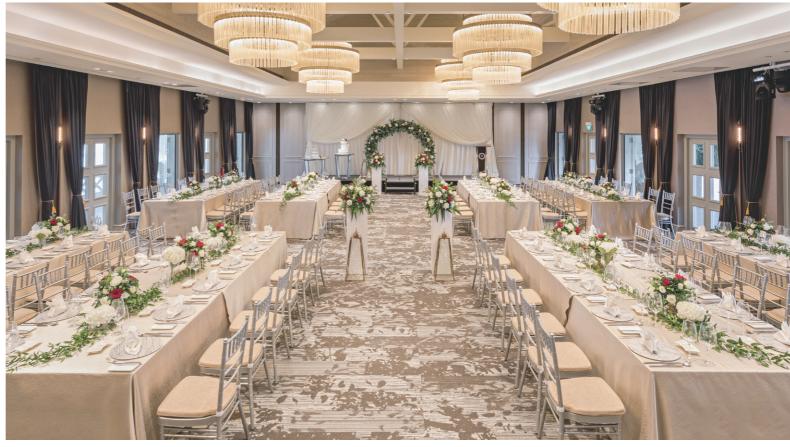

**Revelry Hall** 

Step into classic elegance at the Revelry Hall and host your wedding in a venue that exudes charm and character. This venue is traditionally decorated with grand chandeliers and soaring ceilings that set the stage for a marvellous wedding, allowing couples to tie the knot in a warm, romantic ambience.